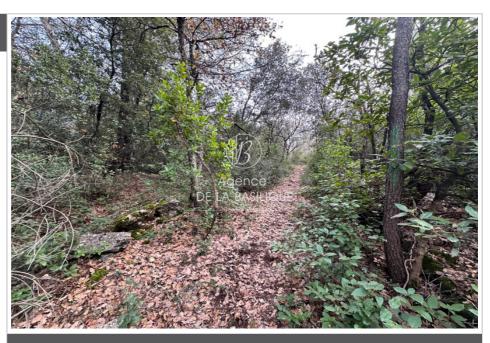

## Terrain non constructible Saint-Maximin-la-Sainte-Baume

NON-BUILDABLE LAND, In a forest setting, this land offers easy access close to the highway, but requires the recreation of a path by clearing brush to be able to walk there. Composed of various Mediterranean plants, its nature is partly in NATURAL zone and in agricultural zone, rather flat with stone terraces It offers a magnificent view, but its potential is not revealed because of the many trees. Ideal as a leisure area to enjoy a corner of forest near the center of St Maximin Come and find out quickly by calling us on 04 94 777 763 Ref.: 608V1136T - Mandat n°497