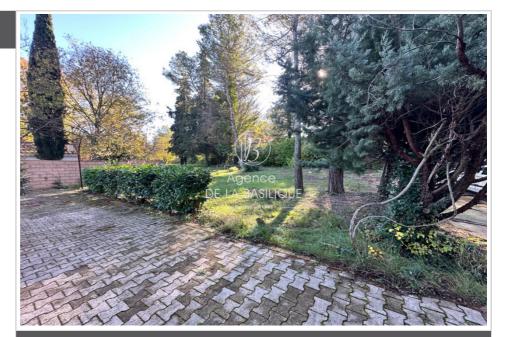

## Land Saint-Maximin-Ia-Sainte-Baume

EXCLUSIVE: BUILDING LAND Exceptional! In one of the most sought-after areas of Saint Maximin, in absolute calm, come and discover this superb flat plot of land fenced with a gate already in place! The land is very wooded, especially with fruit trees (a persimmon, olive trees, ...) On 2070 m2 in EU zone, you can build 5 percent of ground area with 30% on the upper floor as well as a swimming pool. (That is 130m2 GROSS) the existing fire hydrant is more than 200m away, you will have to add to your budget the cost of installing a new hydrant or the cost of a 120 m3 tank. You will not need to create an access path, because the access already exists and it is very easy, even for those who have a camper van. Ref. : 608V1135T - Mandat n°496