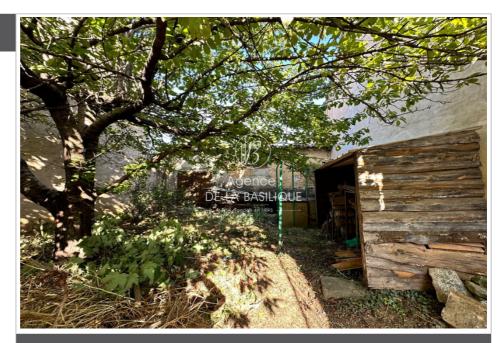

## Land Brue-Auriac

BRUE AURIAC, 10 MINUTES FROM SAINT MAXIMIN, SHED WITH BUILDING LAND, IDEAL INVESTOR OR FOR STORAGE Located in the UA Zone, in the heart of the village center close to all amenities and schools, a shed of approximately 20 m2 at the property line (which you must keep in the event of construction) on a plot of approximately 180 m2. The plot is buildable and you can build a pretty village house on the dividing line with a garage below... Access will be via the central Brue road with connection to the sewer, Tree-lined and fenced plot. NOT TO BE MISSED ++++ Ref.: 608V1132T - Mandat n°455