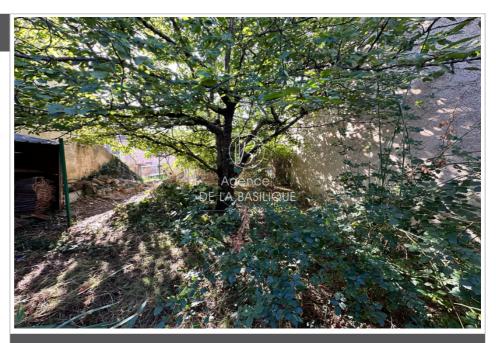

## Remise Brue-Auriac

BRUE AURIAC, 10 MINUTES FROM SAINT MAXIMIN, SHED WITH BUILDING LAND, IDEAL INVESTOR OR FOR STORAGE Located in the UA Zone, in the heart of the village center close to all amenities and schools, a shed of approximately 20 m2 at the property line (which you must keep in the event of construction) on a plot of approximately 180 m2. The plot is buildable and you can build a pretty village house on the dividing line with a garage below... Access will be via the central Brue road with connection to the sewer, Tree-lined and fenced plot. NOT TO BE MISSED +++ Ref.: 608V4410M - Mandat n°455