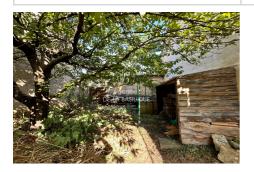

## Remise Brue-Auriac

BRUE AURIAC, 10 MINUTES FROM SAINT MAXIMIN, SHED WITH BUILDING LAND, IDEAL INVESTOR OR FOR STORAGE Located in the UA Zone, in the heart of the village center close to all amenities and schools, a shed of approximately 20 m2 at the property line (which you must keep in the event of construction) on a plot of approximately 180 m2. The plot is buildable and you can build a pretty village house on the dividing line with a garage below... Access will be via the central Brue road with connection to the sewer, Tree-lined and fenced plot. NOT TO BE MISSED +++ Ref.: 608V4410M - Mandat n°455